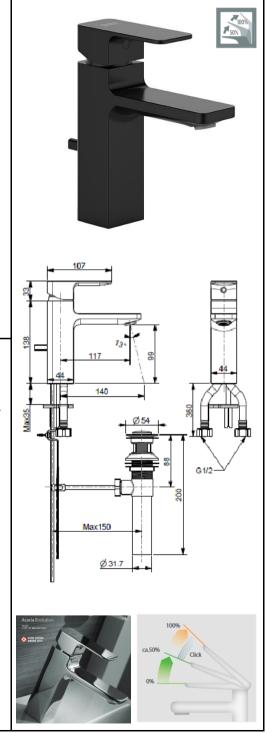

## SANITARY WARE SPECIFICATION SHEET

Item Descriptions American Standard (PRC) "Acacia Evolution" Matt black basin mixer with ECO handle and

click technology to save water and energy

Dimensions L140 x W44 x H138 mm

Model FFAS1301-101440BC0

Finish Matt Black

Manufacturer American Standard (PRC)

Source Acme Sanitary Ware Co. Ltd

Mr. Eric Wong / Mr. Don Yuen

Contact Tel/Fax (852) 2388-7171 / (852) 2710-8012

E-mail acme@acmesanitary.com.hk Website www.acmesanitary.com.hk

- · Modern design that can fit with any style of bathroom
- · Eco-handle for saving energy (electric power)
- · Click technology offers 2 different water flow rates 0~50% and 50~100% for easy volume control and water saving
- · Ceramic disc valve for a life time use
- · Strong brass construction
- · Nickel and chromium plating for durable finish
- · Adjustable water stream direction aerator
- · With Pop-up drain
- · Flow Rate @ 0.1 MPa: 5.4 L/Min

### **Specifications**

- · Basin Mixer with Pop-Up Drain
- · Single-Hole Installation
- · Spout Reach: 117 mm
- · Spout Height: 99mm

### PREVENTS WATER WASTAGE

By providing a resistance midway when lifting the lever, this technology gives you better water volume control, saving you precious water.